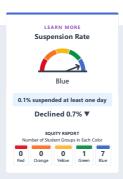

## **Conditions & Climate**

View data related to how well schools are providing a healthy, safe and welcoming environment.