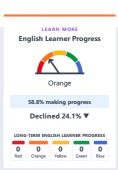

#### **Academic Performance**

View Student Assessment Results and other aspects of school performance.

See information that shows how well schools are engaging students in their learning.