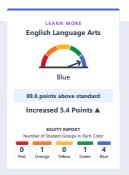

#### **Academic Performance**

View Student Assessment Results and other aspects of school performance.

See information that shows how well schools are engaging students in their learning.