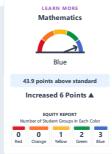

#### **Academic Performance**

View Student Assessment Results and other aspects of school performance.

See information that shows how well schools are engaging students in their learning.