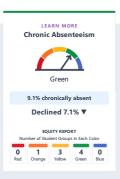

## **Conditions & Climate**

View data related to how well schools are providing a healthy, safe and welcoming environment.